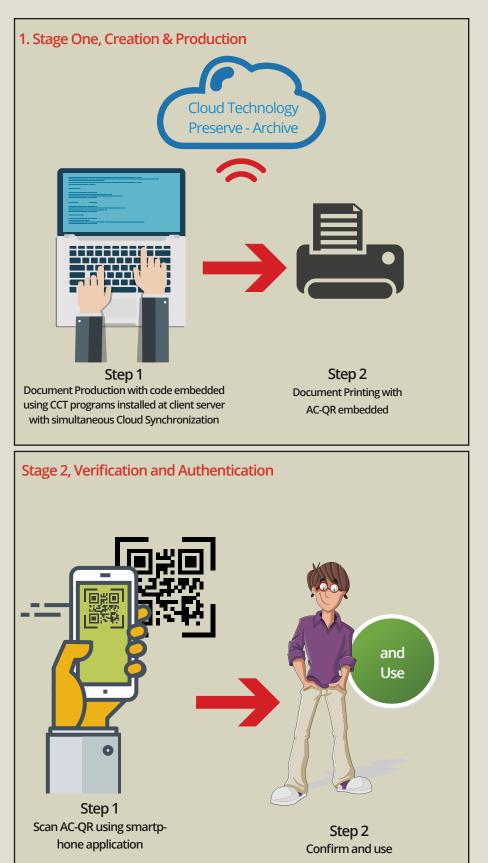

## How does **CCT** system work?

The workflow scenario consists of 2 stages and four steps

#### Two simple stages: Stage 1 is document production with encoded information Stage 2 is real-time online verification

#### Stage1: Production

CCT-identity program uploaded on clients document production server, where it gets to work behind the scene as client request document production. CCT-identity gets to work behind the scene as client request document production, it automatically generates encoded AC-QR code with the programed information. Once the document is printed it securely uploads the original static information to client server/cloud with both meta-data and scan of the original document.

How does **CCT** Identity work?

#### Stage 2: Retrieval & Verification

Anytime anywhere worldwide when needed to authenticate and verify encoded document, the end-user - per authorization level - will simply utilize CCT special iVerify application to scan the coded AC-QR item with instant online real-time results. Verification and Authentication are instant, with most updated changes if any.