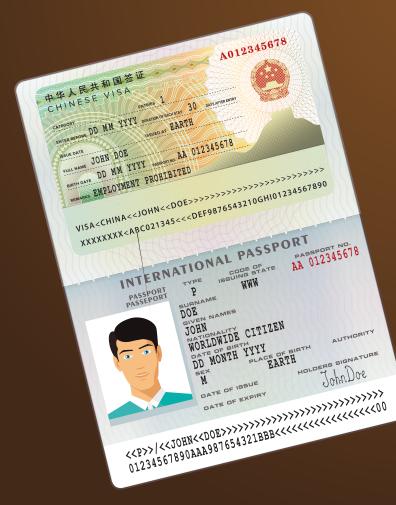

#### Identity CCT Identity / Application iVerify-Identity

Critical official identification documents that needs protection from counterfeit fraud such as Passports, Personal IDs, Driver Licenses, Social Security documents, Permits, Brand Authentication, Animal Identification, Automobile plates, Art authentication, Artifact records and IDs, Museums records etc.

## What does **CCT** Identity do?

1- Protect critical official identification documents from counterfeit or fraud; documents: Passports, Personal IDs, Driver Licenses, Social Security documents, Permits, Brand Authentication, Animal Identification, Automobile plates etc.